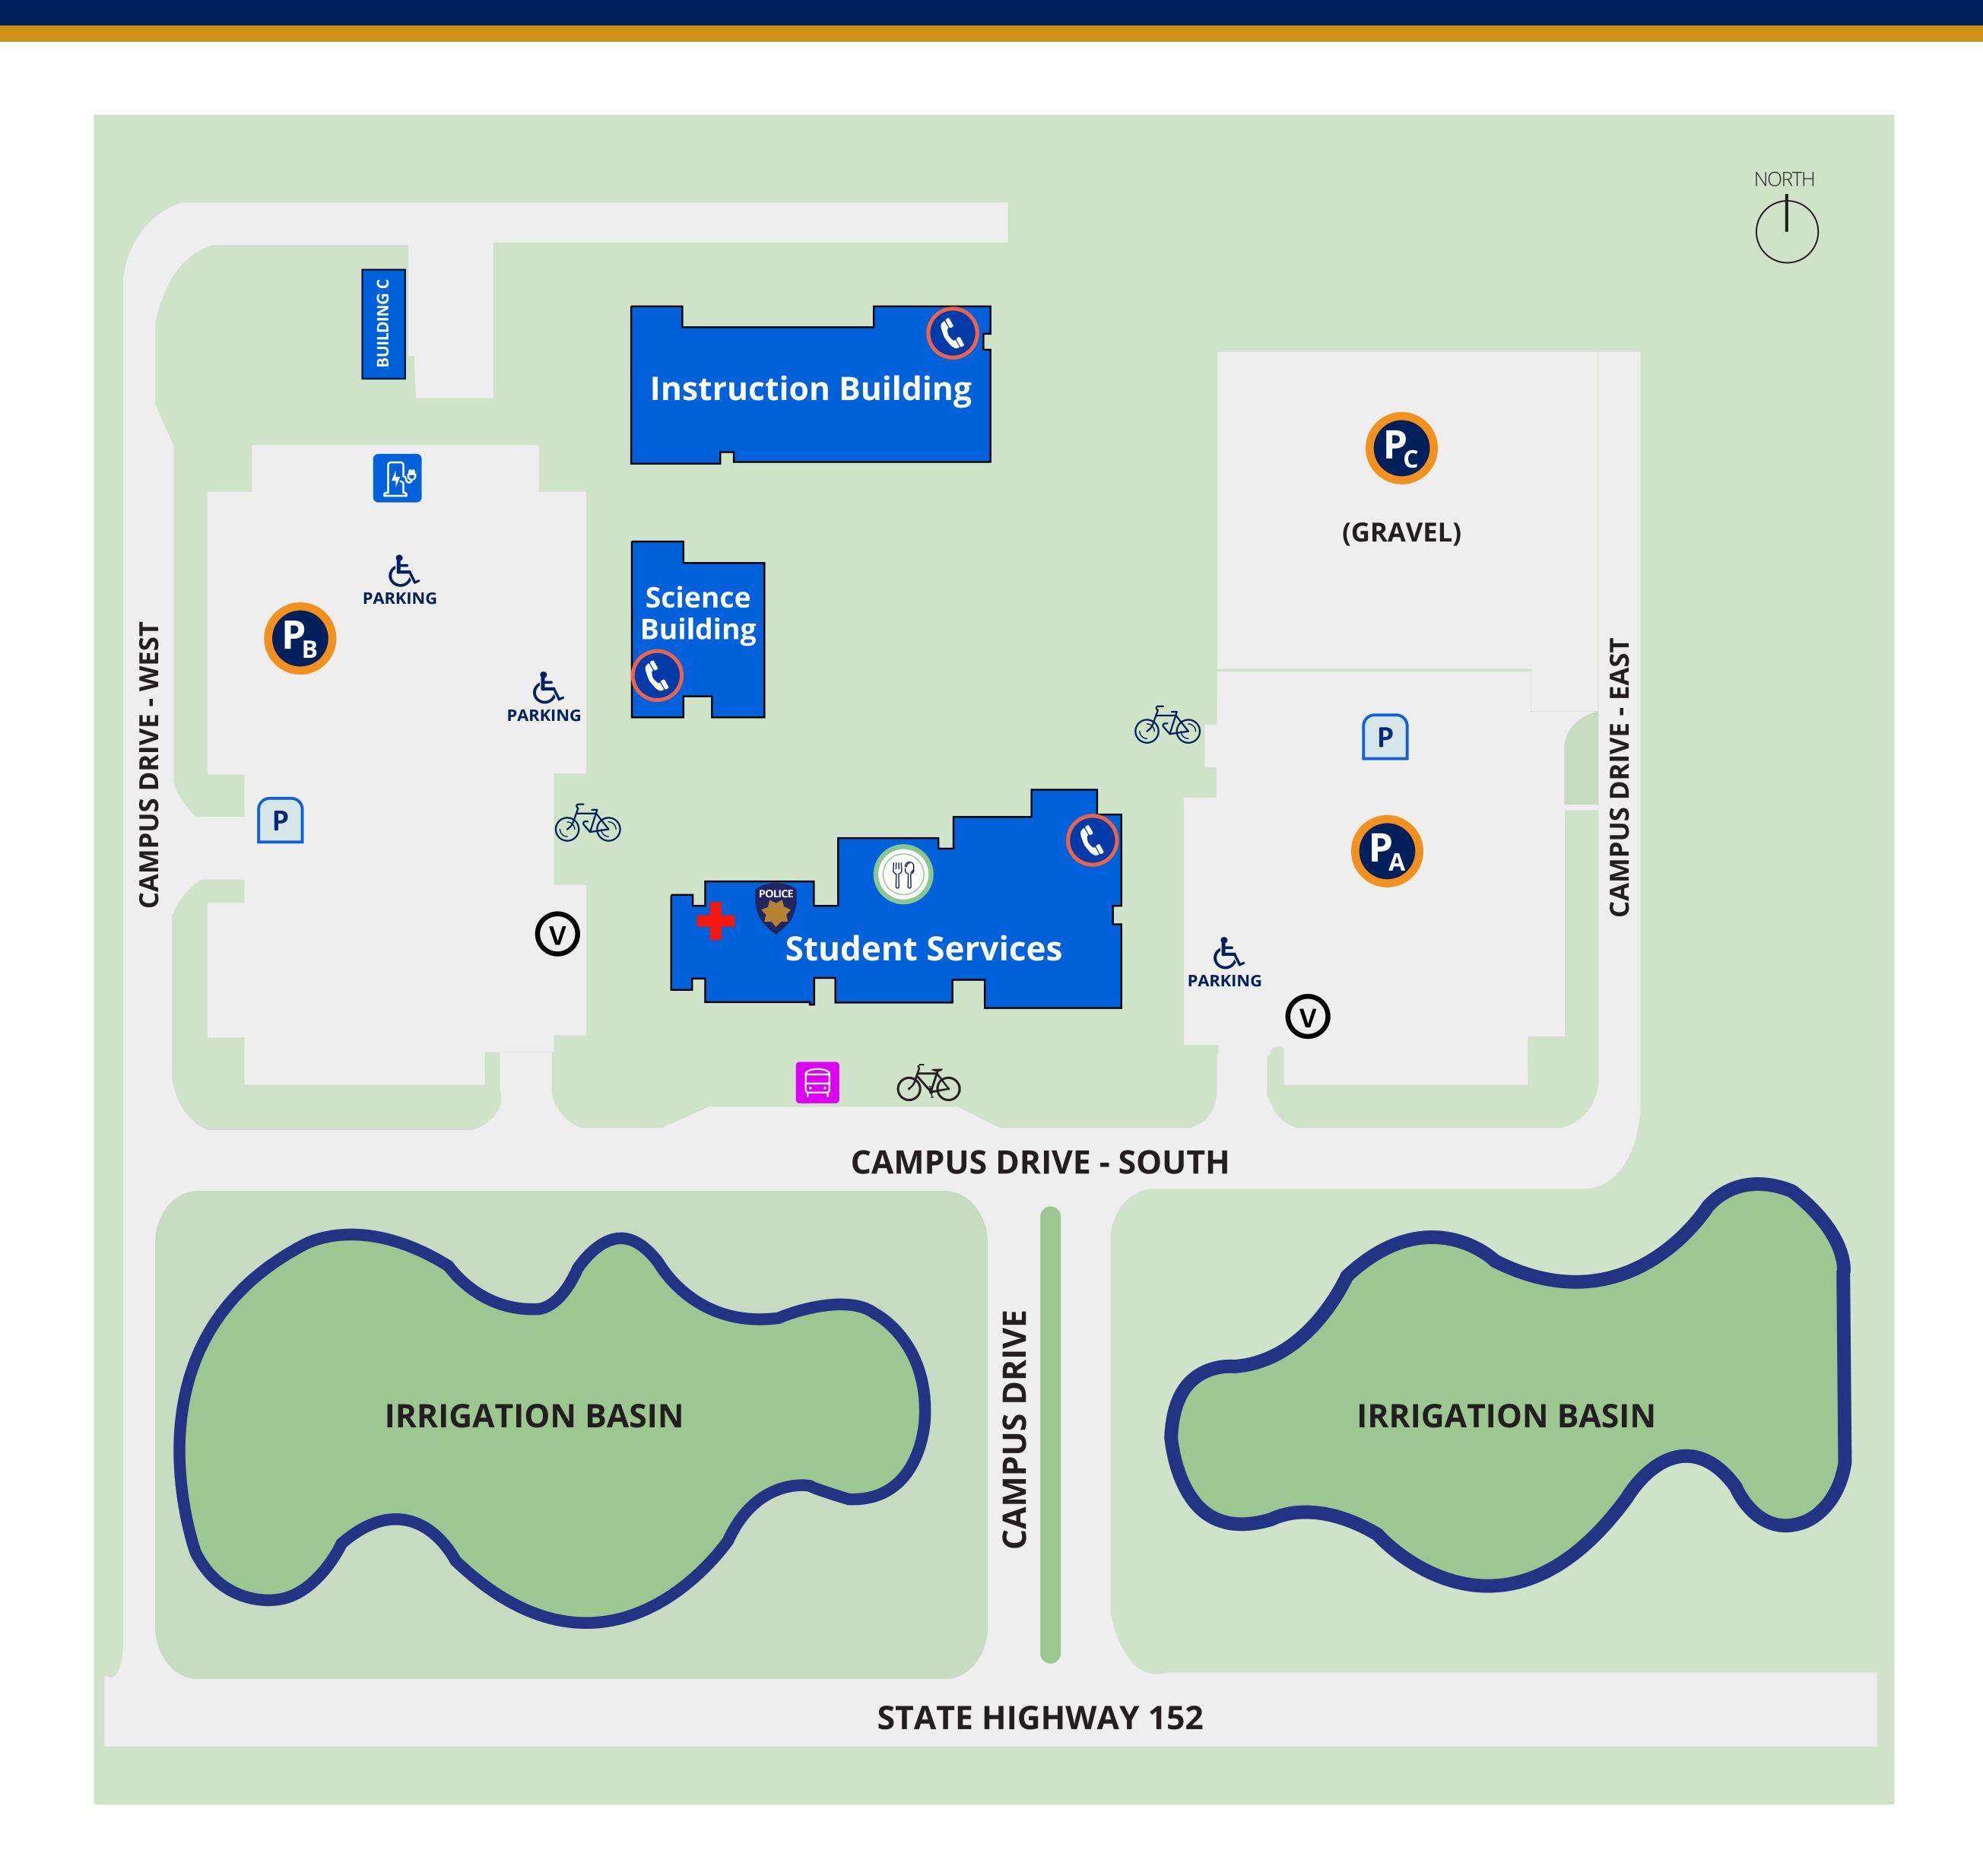

## "STUDENTS ARE OUR FOCUS AND WE ARE KNOWN BY THEIR SUCCESS"

22240 Highway 152, Los Banos, CA 93635

www.mccd.edu

(209) 826-3495

Emergency: (209) 386-6600

## **CAMPUS MAP SYMBOLS**

= Accessible Bus Stop

= Accessible Parking

= Bicycle Parking

= Campus Police

= Code Blue Emergency Phone

= Electric Vehicle Charging Section

= Food Services

= Health Services

= Map

= Parking Dispensers

= Parking Lot

= Visitor / Short-term Parking

## MERCED COLLEGE LOS BANOS CAMPUS BUILDINGS

Student Student Services, Counseling, Student Health,

Services Food Services, Library, Classrooms

Science Laboratory Technologies

Instruction Administration, Faculty Offices, Classrooms

Building C Custodial, Maintenance, Grounds and Transportation