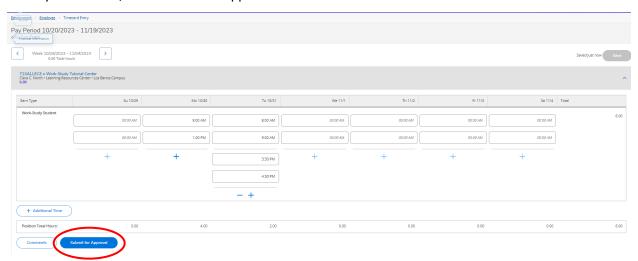

For split shifts, click the + icon below the day you have a split shift

| Pay Period 10/20/2023 - 11/19/2023<br>< <u>&amp; Lime Shees</u> |                                                                         |  |  |  |  |  |  |  |  |  |
|-----------------------------------------------------------------|-------------------------------------------------------------------------|--|--|--|--|--|--|--|--|--|
| Week 10/29/2023 - 11/04/2023     >       5.00 Total hours     > |                                                                         |  |  |  |  |  |  |  |  |  |
|                                                                 |                                                                         |  |  |  |  |  |  |  |  |  |
| We 11/1 Th 11/2                                                 | Fr 11/3 Sa 11/4                                                         |  |  |  |  |  |  |  |  |  |
| 00:00 AM                                                        | 00:00 AM 00:00 AM                                                       |  |  |  |  |  |  |  |  |  |
| 00:00 AM                                                        | 00:00 AM 00:00 AM                                                       |  |  |  |  |  |  |  |  |  |
| + +                                                             | + +                                                                     |  |  |  |  |  |  |  |  |  |
|                                                                 |                                                                         |  |  |  |  |  |  |  |  |  |
| 0.00 0.00                                                       | 0.00 0.00                                                               |  |  |  |  |  |  |  |  |  |
|                                                                 |                                                                         |  |  |  |  |  |  |  |  |  |
|                                                                 |                                                                         |  |  |  |  |  |  |  |  |  |
| 1.00 0.00                                                       | 0.00 0.00 0.00                                                          |  |  |  |  |  |  |  |  |  |
|                                                                 | MA 00:00<br>MA 00:00<br>MA 00:00<br>H<br>+<br>+<br>+<br>+<br>000<br>000 |  |  |  |  |  |  |  |  |  |

### Another line will appear, enter the begin time and end time of the second shift

When you are done, click "Submit for Approval"