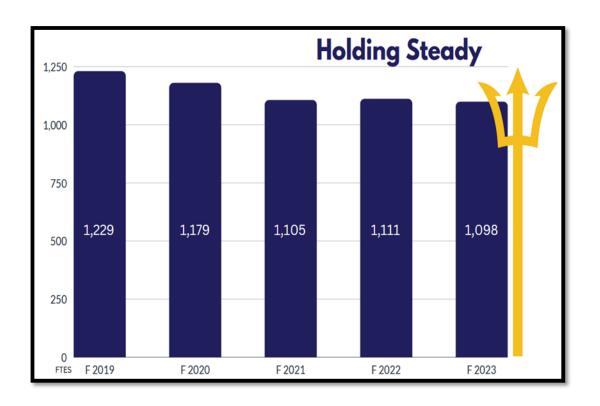

## Los Banos Campus Enrollment...

## 2023-24 Enrollments:

• Summer 2023: 202 FTES

• Fall 2023: 473 FTES

Projected Spring 2024: 383 FTES