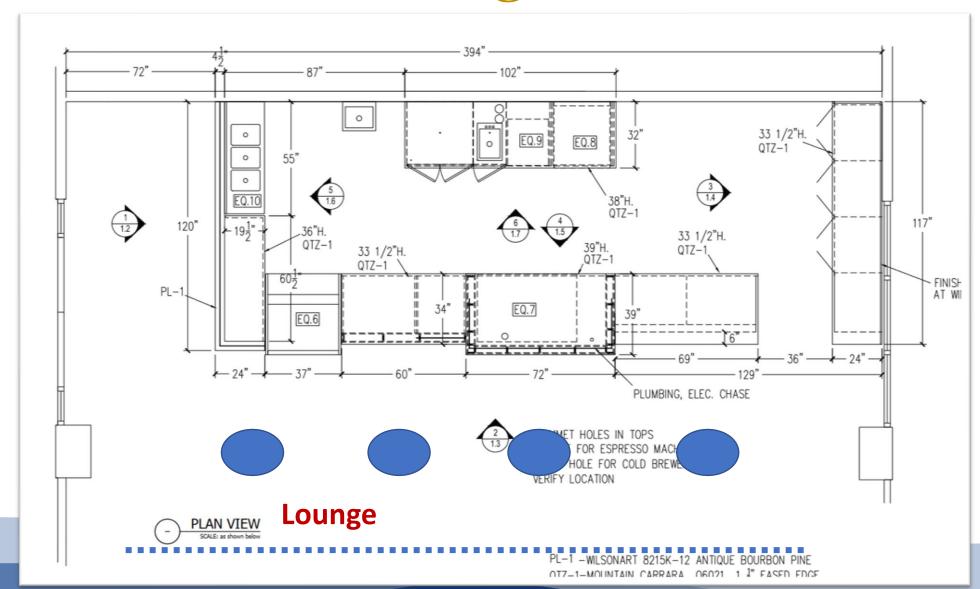

Agriculture/Plant Science Portable Classroom by end of Summer 2024





## Facility Improvements...



| Presented in November 2022: | Update:        |                   |
|-----------------------------|----------------|-------------------|
| SSC/Library                 | • ON-HOLD/PENI | DING FUNDING      |
| Digital Corner Sign         | • DESIGN PHASE |                   |
| New Building Names          | • COMPLETED/G  | ETTING QUOTES     |
| New Outdoor Gym             | • COMPLETED*   |                   |
|                             |                | The second second |

**IN-PROGRESS** 

**COMPLETED** 



\*Still pending contractor/district sign-off; Will be ready for use by Friday, November 17

**Food Service** 

Conference rooms



## Food Service and Lounge...

**Hallway** 



Quad

Discussion / Q&A