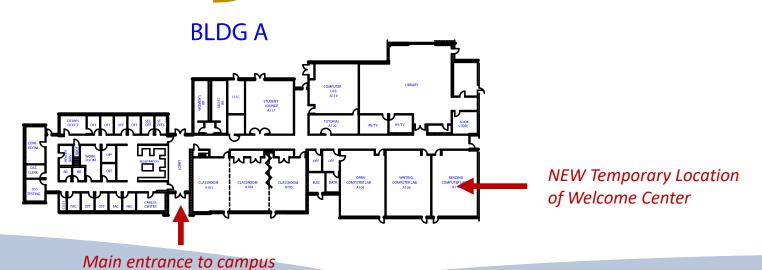

## Welcome Center...

#### Presented in November 2022:

- What is a "Welcome Center?"
  - One-stop for admissions and resources
  - In-take, application, processing, etc.
  - Scheduling assistance
  - Make appointments with counselors
- Let's explore a new location

### Update:

- Darden Architect is working on options for a more permanent space
- Welcome Center has been temporarily relocated to the end of the hall in Student Services Building
- Additional/more permanent changes will be dependent on funding