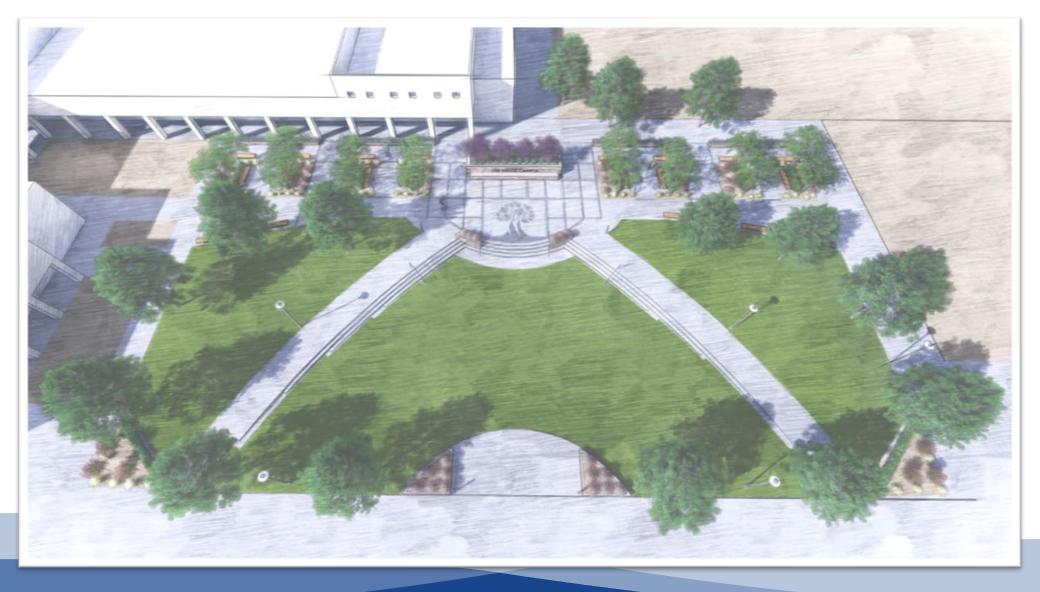

# Facility Improvements...

| Presented in November 2022: | Update:                    |
|-----------------------------|----------------------------|
| Exterior paint              | • COMPLETED                |
| Interior paint (some areas) | • COMPLETED                |
| New carpet in some areas    | • COMPLETED                |
| Improve/enhance the Quad    | • DESIGNED/PENDING FUNDING |
| Clean up landscaping        | • ONGOING                  |
| Conference rooms            | • COMPLETED                |

# Facility Improvements... Quad Design