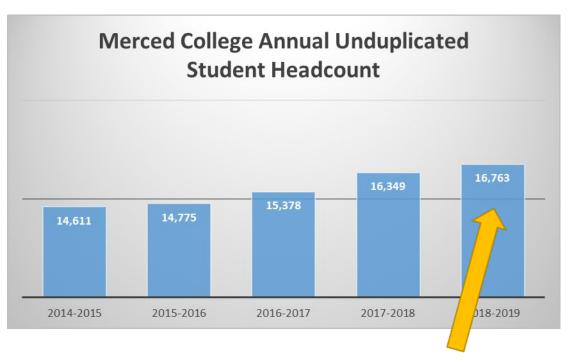

# **Student Access and Success Update**

| Merced College<br>Enrollments |                                                |  |  |  |  |
|-------------------------------|------------------------------------------------|--|--|--|--|
| Year                          | Annual<br>Unduplicated<br>Student<br>Headcount |  |  |  |  |
| 2014-2015                     | 14,611                                         |  |  |  |  |
| 2015-2016                     | 14,775                                         |  |  |  |  |
| 2016-2017                     | 15,378                                         |  |  |  |  |
| 2017-2018                     | 16,349                                         |  |  |  |  |
| 2018-2019                     | 16,763                                         |  |  |  |  |

10,041 full-time equivalent students in 2018-2019