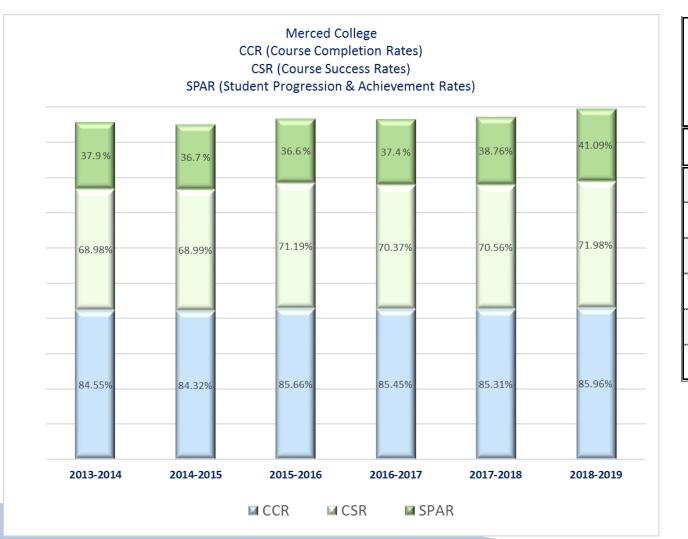

## Student Access and Success Update

Merced College CCR (Course Completion Rates) CSR (Course Success Rates) SPAR (Student Progression & Achievement Rates) CCR CSR Year SPAR 2013-2014 84.55% 68.98% 37.9% 2014-2015 84.32% 68.99% 36.7% 2015-2016 85.66% 71.19% 36.6% 2016-2017 70.37% 37.4% 85.45% 2017-2018 85.31% 70.56% 38.76% 2018-2019 71.98% 41.09% 85.96%