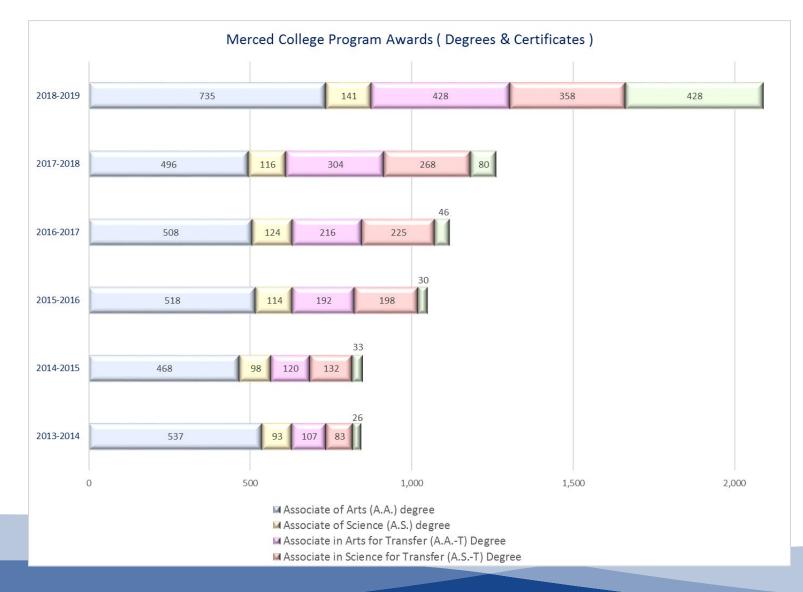

,775                                         |  |  |  |  |
| 2016-2017                     | 15,378                                         |  |  |  |  |
| 2017-2018                     | 16,349                                         |  |  |  |  |
| 2018-2019                     | 16,763                                         |  |  |  |  |



10,041 full-time equivalent students in 2018-2019



## Student Access and Success Update



Merced College CCR (Course Completion Rates) CSR (Course Success Rates) SPAR (Student Progression & Achievement Rates) CCR CSR Year SPAR 2013-2014 84.55% 68.98% 37.9% 2014-2015 84.32% 68.99% 36.7% 2015-2016 85.66% 71.19% 36.6% 2016-2017 70.37% 37.4% 85.45% 2017-2018 85.31% 70.56% 38.76% 2018-2019 71.98% 41.09% 85.96%



## Student Access and Success Update





# **Enrollment Update**

#### **Summer 2019**

- **FTES:** 916
- Student Headcount: 5,603

### Fall 2019

- **FTES**: 4165
- Student Headcount: 12,098

### Spring 2020

- **FTES:** 3824
- Student Headcount: 10,582

### **Summer 2020**

• **FTES:** 1001 (Goal)

### TOTAL TARGET: 10,001 FTES

### **Notable Projects and Events**

- Guided Pathways and Enrollment Management Taskforce
- Program Mapper
- Enrollment Management Handbook
- Data resource and analysis tools such as Tableau (Merced Analytics)
- Colleague and schedule training for deans and area coordinators
  MERCED



# **Guided Pathways**

#### Guided Pathways at Merced College - GP@MC

- May 8<sup>th</sup> Kick-Off Event
  - Merced College Program Pathways Mapper Launch
    - Visual representation of the Merced College Catalog