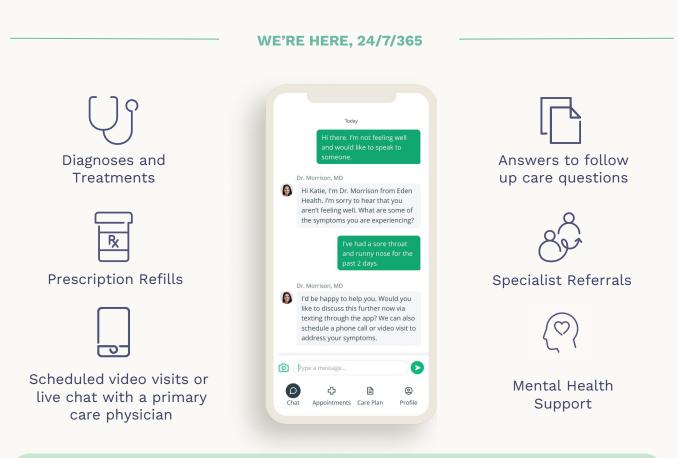

## Just ask Eden. You'll get connected to an entire health Care Team.

As part of your SISC PPO Medical Benefits, you have 24/7 access to a Care Team who works together to offer you primary care, mental health support, and answers to follow-up care questions through one app. The answer to most of your health questions is now simple: "Just Ask Eden."

## IT'S NEVER BEEN EASIER TO STAY ON TOP OF YOUR HEALTH:

Confidential and never shared with your employer

Available at no cost to SISC Anthem and Blue Shield PPO members\*

Access for dependents over 18

Scan the QR code to download the Eden Health app, and register for your free Eden Health membership.