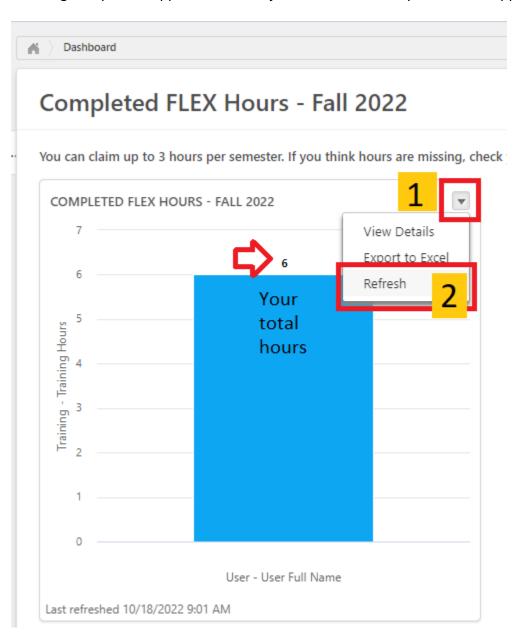

- You have to refresh the graph each time you visit this page. You can do this by clicking on the arrow (step one on image below) and then choosing "refresh" (step two on image below).
- This graph only shows **completed** hours. If you are not seeing your hours, look at your Active Transcript to see if there is something you need to Mark Complete. Or perhaps it is "Pending Completion Approval" and we just need to wait for your dean to approve.