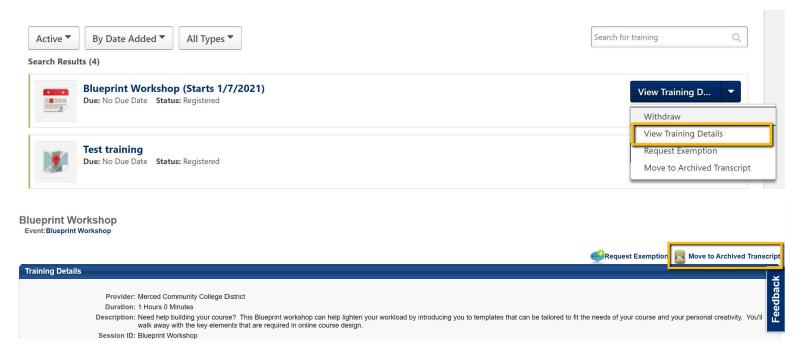

#### Remove Workshop from Transcript: Archive

To remove a workshop from your transcript that you have withdrawn from you will need to select "view training details" and then "move to archive". Archived training is NOT included in your completed hours. Training should only be archived if it was a mistake or it is very old.