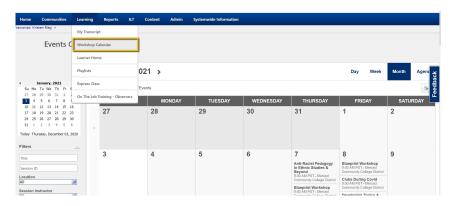

#### **Request Workshops**

Go to LEARNING and then WORKSHOP CALENDAR. On the workshop calendar you will see all of the workshops that are being offered.

You can change your view to Day, Week, Month, or view it as an Agenda. On the calendar you can hover over a workshop to see more details. Here is a look at the agenda view:

|                                                                                                                                                                                                                                                                        | < January, 2021 →                                                                                                                                                                                                                                                            | Day | Week | Month | Agenda   |
|------------------------------------------------------------------------------------------------------------------------------------------------------------------------------------------------------------------------------------------------------------------------|------------------------------------------------------------------------------------------------------------------------------------------------------------------------------------------------------------------------------------------------------------------------------|-----|------|-------|----------|
| Jarrey         2021         Jarrey           Su         Mo         Tu         We         Th         Fr         Sa           27         28         29         30         31         1         2           3         4         5         6         7         8         9 | All Events     My Events                                                                                                                                                                                                                                                     |     |      |       | ٢        |
| 10 11 12 13 14 15 16                                                                                                                                                                                                                                                   | Thursday, January 07, 2021                                                                                                                                                                                                                                                   |     |      |       |          |
| 17 18 19 20 21 22 23<br>24 25 26 27 28 29 30                                                                                                                                                                                                                           | 9:00 AM - 10:30 AM PST Anti-Racist Pedagogy in Ethnic Studies & Beyond                                                                                                                                                                                                       |     |      |       |          |
| 24 25 26 27 28 29 30<br>31 1 2 3 4 5 6                                                                                                                                                                                                                                 | Merced Community College District                                                                                                                                                                                                                                            |     |      |       |          |
| Today: Thursday, December 03, 2020                                                                                                                                                                                                                                     |                                                                                                                                                                                                                                                                              |     |      |       |          |
| rodaj: marsdaj, seconser os, zozo                                                                                                                                                                                                                                      | 9:00 AM - 10:00 AM PST Blueprint Works                                                                                                                                                                                                                                       |     |      |       | äck      |
| Filters                                                                                                                                                                                                                                                                | Session ID: Blueprint<br>Blueprint Workshop                                                                                                                                                                                                                                  |     |      |       | -eedback |
| Title                                                                                                                                                                                                                                                                  | Merced Community Colle<br>9:00 AM PST<br>Merced Community College District                                                                                                                                                                                                   |     |      |       | Fee      |
| Session ID                                                                                                                                                                                                                                                             | 9:00 AM - 10:00 AM PST Using JSTOR for - Need help building your course? This Blueprint workshop can help lighten your workload by introducing you to templates that can be                                                                                                  |     |      |       |          |
| Location<br>All                                                                                                                                                                                                                                                        | 9:00 AM - 10:00 AM PST Using JSTOR for<br>Iighten your workload by introducing you to templates that can be<br>tailored to fit the needs of your course and your personal creativity.<br>You'll walk away with the key elements that are required in online<br>course design |     |      |       |          |
| Session Instructor                                                                                                                                                                                                                                                     | 10:00 AM - 11:00 AM PST Canvas Studio Workshop Beginner                                                                                                                                                                                                                      |     |      |       |          |
| All                                                                                                                                                                                                                                                                    | Merced Community College District                                                                                                                                                                                                                                            |     |      |       |          |
| Add Subject(s) filters                                                                                                                                                                                                                                                 |                                                                                                                                                                                                                                                                              |     |      |       |          |
|                                                                                                                                                                                                                                                                        | 10:00 AM - 11:00 AM PST Introduction to the Vision Resource Center – Full-time                                                                                                                                                                                               |     |      |       |          |
| Display Options                                                                                                                                                                                                                                                        | Merced Community College District                                                                                                                                                                                                                                            |     |      |       |          |
| All Constants                                                                                                                                                                                                                                                          | , w                                                                                                                                                                                                                                                                          |     |      |       |          |
|                                                                                                                                                                                                                                                                        |                                                                                                                                                                                                                                                                              |     |      |       |          |