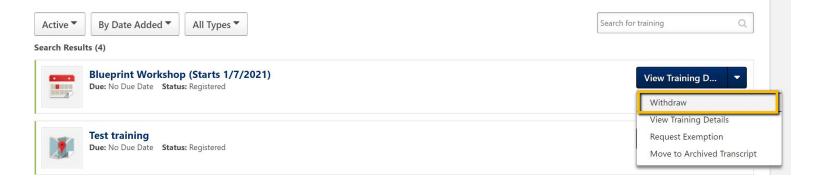

#### Cancel (Withdraw) From a Workshop

If you have requested or registered for a workshop and would like to cancel your registration you can "withdraw" from the workshop by clicking on Withdraw. If your workshop is still pending Withdraw will be the first action button, but if you are registered for the workshop Withdraw will be in the drop-down menu.