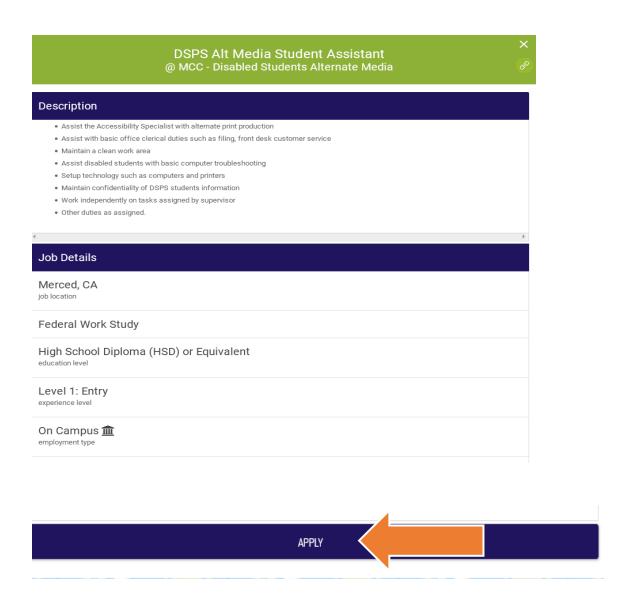

Once you log in you will see the Job Board, Dashboard, Notices: Please click on Job Board to view the open positions to apply.

## Check "On Campus" to bring up current Work Study positions

You will then make sure you are checking your jobspeaker or student emails to know if you have an interview scheduled.