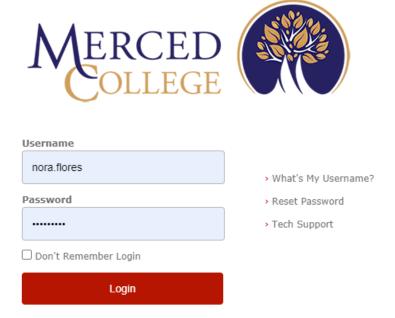

https://www.mccd.edu/resources/financialaid/work-study.html

View open positions and apply at Merced Job Speaker.

Make sure you see the Merced College Logo when applying.

Apply using the MC Portal Login: It is the same log in username and password as your Student Portal.