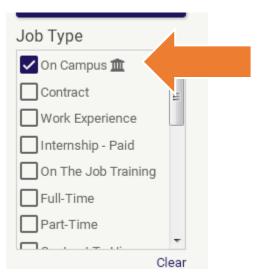

## Check "On Campus" to bring up current Work Study positions

You will then make sure you are checking your jobspeaker or student emails to know if you have an interview scheduled.