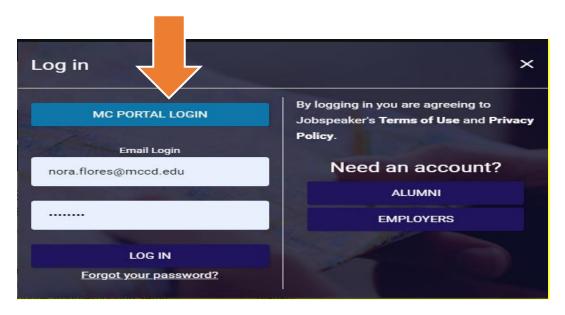

https://www.mccd.edu/resources/financialaid/work-study.html

View open positions and apply at Merced Job Speaker.

Make sure you see the Merced College Logo when applying.

Apply using the MC Portal Login: It is the same log in username and password as your Student Portal.